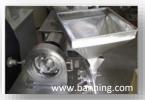

## Universal Crimiter

This machine using high-quality 304 stainless steel and advanced motor is mainly used in chemical materials, herbal medicines containing roots, branches.

And massive class materials, a variety of high oil content of food, whole grains, and other hard, brittle materials.

## Features :~

- UG series is widely used for crushing various kinds of materials for food and pharmaceutical industry.
- The structure is simple and easy to clean and operation.
- Made of stainless steel and confirmed to GMP.
- Stable running and high efficiency
- Easily removing or change screen to control the powder's coarse and fine.

## Specification:~

| MODEL         | UG-18              | UG-25              | UG-32              | UG-35                     |
|---------------|--------------------|--------------------|--------------------|---------------------------|
| MATERIAL      | 204 S/STEEL        | 204 S/STEEL        | 304 S/STEEL        | 304 S/STEEL               |
| VOLTAGE       | 380V               | 380V               | 380V               | 380V                      |
| POWER         | 2.2KW              | 5.5KW              | 7.5KW              | 11KW                      |
| SPINDLE SPEED | 4200 r/m           | 4200 r/m           | 4200 r/m           | 4200 r/m                  |
| DEGREE OF     |                    |                    |                    |                           |
| FITNESS       | 10-120mm           | 10-120mm           | 10-120mm           | 10-120mm                  |
| OUT PUT       | 10-120(kg/h)       | 30-120(kg/h)       | 50-120(kg/h)       | 70-120(kg/h)              |
|               |                    |                    |                    |                           |
| DIMENSION     | 480 x 520 x 1040mm | 750 x 600 x 1260mm | 780 x 700 x 1350mm | <u>800 x 900 x 1550mm</u> |
| WEIGHT        | 80kg               | 180kg              | 260kg              | 320kg                     |