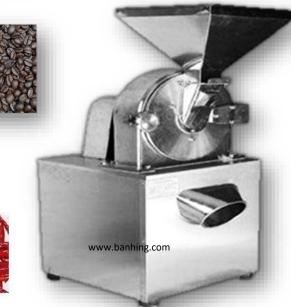

## Universal Crimiter

This machine using high-quality 304 stainless steel and advanced motor is mainly used in chemical materials, herbal medicines containing roots, branches.

And massive class materials, a variety of high oil content of food, whole grains, and other hard, brittle materials.

## Features :~

- UG series is widely used for crushing various kinds of materials for food and pharmaceutical industry.
- The structure is simple and easy to clean and operation.
- Made of stainless steel and confirmed to GMP.
- Stable running and high efficiency
- Easily removing or change screen to control the powder's coarse and fine.

## Specification:~

| MODEL         | UG-18              | UG-25              | UG-32              | UG-35                     |
|---------------|--------------------|--------------------|--------------------|---------------------------|
| MATERIAL      | 204 S/STEEL        | 204 S/STEEL        | 304 S/STEEL        | 304 S/STEEL               |
| VOLTAGE       | 380V               | 380V               | 380V               | 380V                      |
| POWER         | 2.2KW              | 5.5KW              | 7.5KW              | 11KW                      |
| SPINDLE SPEED | 4200 r/m           | 4200 r/m           | 4200 r/m           | 4200 r/m                  |
| DEGREE OF     |                    |                    |                    |                           |
| FITNESS       | 10-120mm           | 10-120mm           | 10-120mm           | 10-120mm                  |
| OUT PUT       | 10-120(kg/h)       | 30-120(kg/h)       | 50-120(kg/h)       | 70-120(kg/h)              |
|               |                    |                    |                    |                           |
| DIMENSION     | 480 x 520 x 1040mm | 750 x 600 x 1260mm | 780 x 700 x 1350mm | <u>800 x 900 x 1550mm</u> |
| WEIGHT        | 80kg               | 180kg              | 260kg              | 320kg                     |