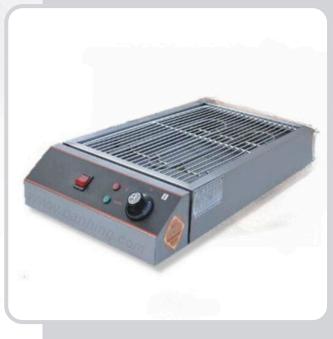

# CY280

# (Electric Grill)

• Power: 1.8 kw

• Voltage: 220 V

Dimension: 605 x 340 x 110 mm

• Net Weight: 8 Kg

\* Designs and specifications are subject to change for improvement without prior notice