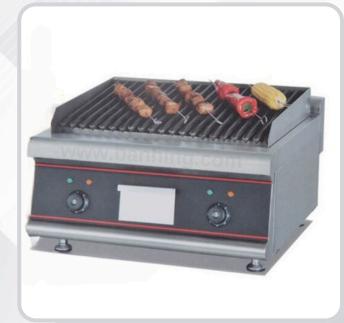

# EB-689

# (Char Grill)

Power: 604 kwVoltage: 220 V

Dimension: 600 x 600 x 340 mm

• Weight: 36 Kg

- Smokeless grill (environmentally friendly)
- Smoke series grill, made of stainless steel production.
- With the production of infrared heating panels on the principle of penetrating radiation microwave grill, BBQ hot plate material and the design of 90 degrees, to avoid overflow in barbecue matter produced by combustion fumes, it also has a nice shape, clean, fuel consumption province, hot high efficiency, low cost, easy to move, easy to maintain, versatile features, in fact, shopping malls, supermarkets, restaurants, rich barbecue ideal equipment.