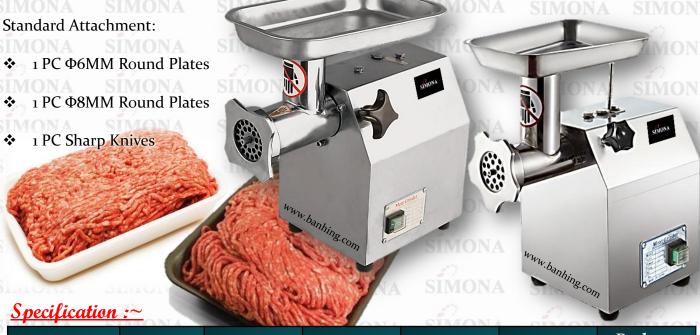

## MEAT MINCER MACHINE

A series table meat grinder is worm driven and with stable performance. All parts touched with the food are good S/S. The design conforms to food hygienic standard. You can disassemble the meat grinder head easily without any help of tools and it is easy to clean.

NOTICE: This meat grinder is only suitable for grinding meat which without bones.