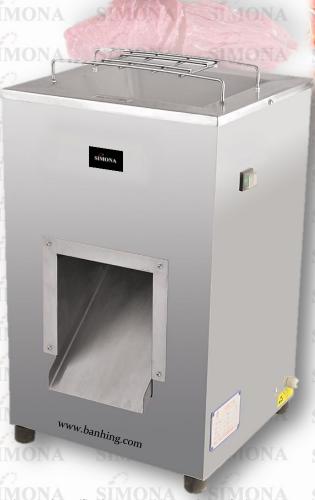

## MEAT SLICER MACHINE

**QJH-PL140** meat slicer's plate is made of stainless steel and it conforms to food hygienic standard. It can cut pork, mutton, beef and fish into same thickness slice. It can also cut jellyfish, kelp, pickle and sauerkraut and so on. And if with second cut, the meat will become shred or cube. The machine has advantages of high efficiency, excellent design, stable performance, strong-waterproof and easy-operation. All parts touched with meat is stainless steel. It is an ideal choice for hotel, restaurant and meat processing factory.

## Specification:~

| Specification ?            | SINIONA SEVION  |
|----------------------------|-----------------|
| MODEL                      | QJH-PL140       |
| POWER (kw)                 | 0.75            |
| VOLTAGE (V)                | 110/220         |
| FREQUENCY (Hz)             | 50/60           |
| THICKNESS OF SLICE<br>(mm) | 2.8/3.5         |
| EFFICIENCY (kg/h)          | 500             |
| NET WEIGHT (kg)            | 50              |
| MACHINE SIZE (mm)          | 375 x 366 x 660 |