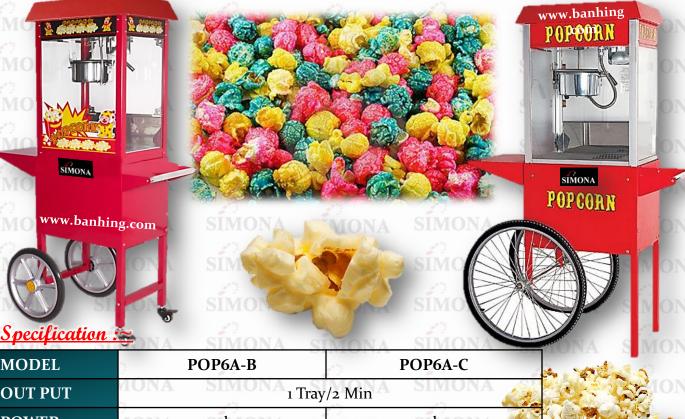

This new kind has better quality and more elegant shape, upgrade from former Common series, can attract more people's eyes at the first sight.

With the Popcorn machine cart, we upgraded a lot, we added two small smart wheels, then they can help the clients move the popcorn machine more easier and reliable, so everywhere your popcorn machines can stand, the small smart wheels has one brake with them, they stop the machine cart firmly where you want, we also use better wheel tyre.

| POWER     | 1.35kw                | MONA 1.4kw)NA         |
|-----------|-----------------------|-----------------------|
| VOLTAGE   | 220v / 50Hz           | 220v / 50Hz           |
| DIMENSION | 560mm x 417mm x 770mm | 940mm × 500mm × 850mm |