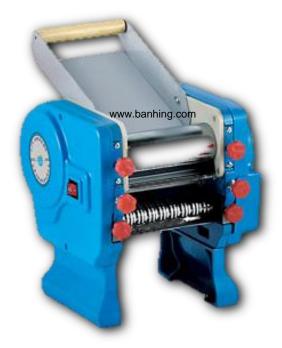

## Elec. Table Top Noodle Machine

This series of machine is suitable for hotels, restaurants and noodle shop, family pasta making, which have advanced structure, well appearance, high quality, fine workmanship, surface health, safety and reliable. This series of machine has powerful motive force, with low power consumption, low noise, good stability. Insert power and press switch to control machine's working, easy use and convenient.

| <u>Specification :~</u> |                      |
|-------------------------|----------------------|
| MODEL                   | DZM160B              |
| SHELL MATERIAL          | iron paint           |
| ENGINE POWER            | 250W                 |
| VOLTAGE                 | 220V                 |
| PRODUCTION CAPACITY     | 15-20KG/H            |
| NOODLES WIDTH           | 2mm, 6mm OR 3mm, 9mm |
| DIMENSION               | 32.5 x 33 x 33.5 cm  |
| WEIGHT                  | 22 kg                |