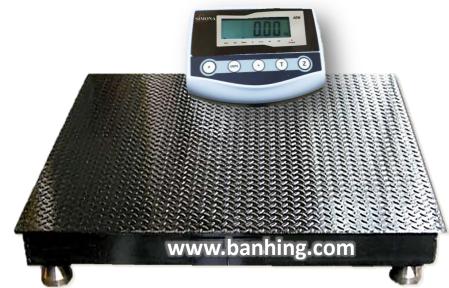

## **<u><b>Product Description:**</u>

**AEW series** of high-precision analog-digital conversion technology and special software anti-vibration technology, AC and DC, suitable for electronic scales, electronic platform scales such as the use of 1 to 4 sensors static weighing system.

Aluminum die-casting series weighing platform scale body as a molding die for farmers markets, logistics,

small-scale factories weighing

structure of high strength, durable;

scale body appearance

## <u>Specification :~</u>

| Model         | AEW-Series |             |       |             |        |
|---------------|------------|-------------|-------|-------------|--------|
| Capacity      | 1ton       | 2tons       | 3tons | 5tons       | 10tons |
| Platform size | 1m x 1m    | 1.2m x 1.2m |       | 1.5m x 1.5m |        |