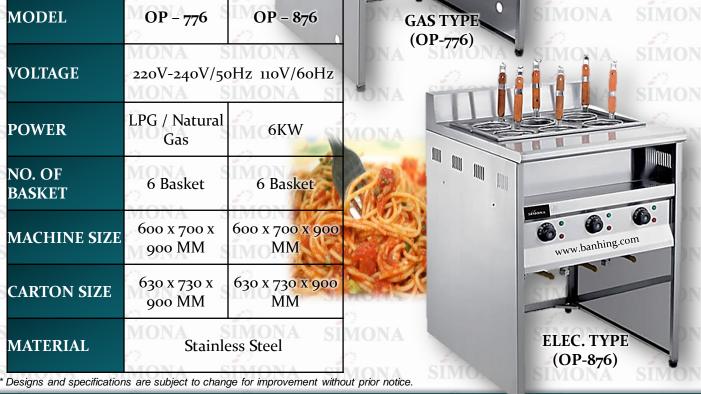

| MODEL            | OP - 776                 | OP - 876              |
|------------------|--------------------------|-----------------------|
| VOLTAGE          | 220V-240V/50Hz 110V/60Hz |                       |
| POWER            | LPG / Natural<br>Gas     | 6KW                   |
| NO. OF<br>BASKET | 6 Basket                 | 6 Basket              |
| MACHINE SIZE     | 600 x 700 x<br>900 MM    | 600 x 700 x 900<br>MM |
| CARTON SIZE      | 630 x 730 x<br>900 MM    | 630 x 730 x 900<br>MM |
| MATERIAL         | Stainless Steel          |                       |