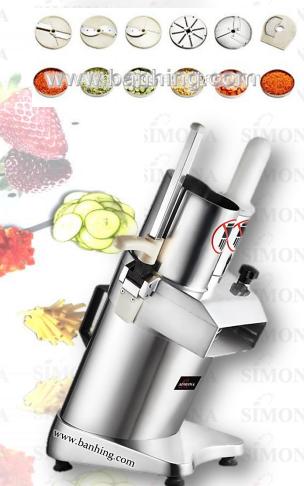

## FRUITS & VEGETABLE CUTTER

from solid aluminium alloy. It designed according to the 45° ergonomic is easy to operate. The material touched with the food is made of the aluminium alloy and the discs adopt plastic material injection moulding, which conforms to food hygienic standard. The machine can cut various fruits and vegetables to slices, strips, cubes and shreds in different sizes, thus widely used in hotels, restaurants and home use.

Specification:-

| Model        | QJH-J23B                 |
|--------------|--------------------------|
| Power        | 0.37KW                   |
| Efficiency   | 60-120kg /hr             |
| Body         | Aluminum Body + 6 Blades |
| Packing Size | 490 x 285 x 555 MM       |
| Gross Weight | 24 KG                    |