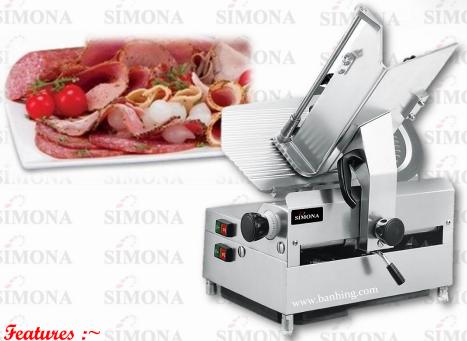

- The main parts are made of high quality aluminum magnesium alloy with the electrical treated surfaces.
- The machines look fine and luxury.
- The cutting blades made of high quality stainless steel with special treatment are sharp and durable in use.
- The speed-down worm gear unit has compact structure and gives stable transmission.
- The machine is easy to operate and work at high efficiency.
- The machine can cut frozen meat and various of melon and fruit.