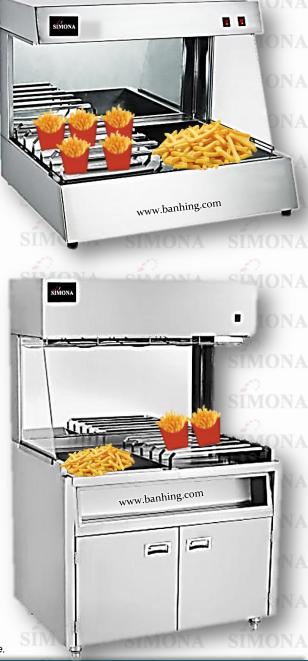

**FRIED CHIPS WORKER** 

This product is easy to operate. It is made of stainless steel with highly efficient heat system. With its modern style and it is in good sale.

| Fried Chips Worker (Counter Top) |                            |
|----------------------------------|----------------------------|
| Model                            | VF-8                       |
| Voltage                          | □220V-240V/50Hz □110V/60Hz |
| Power                            | 6KW                        |
| Machine Size                     | 800 x 710 x 650 mm         |
| Carton Size                      | 850 x 770 x 650 mm         |
| N.W/G.W                          | 27/29 KG                   |
| Material                         | Stainless Steel            |
| 1                                | a looke                    |

| Model        | VF-10                      |
|--------------|----------------------------|
| Voltage      | □220V-240V/50Hz □110V/60Hz |
| Power        | ıKW                        |
| Machine Size | 1000 x 770 x 1580 mm       |
| Carton Size  | 1050 x 830 x 1580 mm       |
| N.W/G.W      |                            |
| Material     | Stainless Steel            |