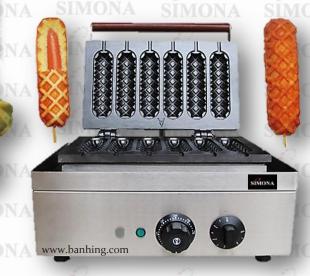

# WAFFLE BAKER MACHINE

The machine has a very good-looking shape and very easy to operate, only one person can use it very easily. The machine can be used in your home, snake shop, coffee shop, bakery.....

#### <del>Ieatures:~</del>

- Stainless steel material
- ❖ 6 muffin stick mold
- Easy operation
- High temperature, high efficiency & Safe.

## Specification:~

| BG-HD              |
|--------------------|
| 1.5KW              |
| 220V 50Hz          |
| 400 x 300 x 210 MM |
|                    |

Muffin hot dog machine