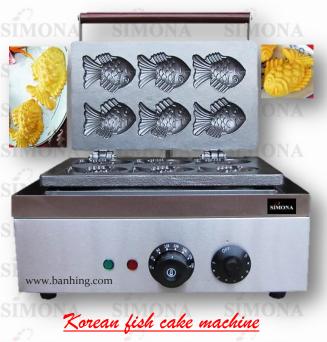

### Features:~

- The machine has its good-looking shape and easy to operate.
- Tasty taste
- ❖ It can work automatically

## Specification:~

| MINIONIA SIMONA | CIMONIA CIMO       |
|-----------------|--------------------|
| MODEL           | BG-FM              |
| POWER           | 1.5KW              |
| VOLTAGE         | 220V 50Hz          |
| DIMENSION       | 400 x 300 x 210 MM |