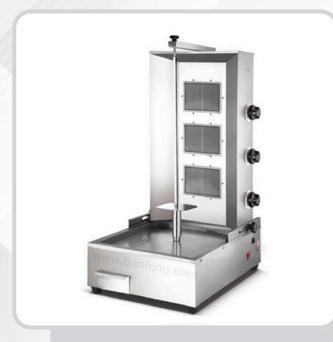

## GAS BROILER MACHINE (KEBAB MACHINE)

## ZH-91

- Power: 0.05 Kw
- Voltage/ Frequency: 220V / 50Hz
- Heat Flux: 13.5 Kw/h
- Dimension: 500mm x 650mm x 1050mm
- Weight: 25kg

### Features:

- Strong Stainless Steel Body
- Gas Models and Electric Models are Available
- High Quality Ceramic Burners with High Heating Efficiency (Gas Model)
- Gas Valves are Equipped with Safety Vents
- Adjustable Gear (The Distance between Burners and Meat Can be Adjusted)
- Hygiene, Safe and Long Lasting

### ZH-92

- Power: 0.05 Kw
- Voltage/ Frequency: 220V / 50Hz
- Heat Flux: 18 Kw/h
- Dimension: 500mm x 650mm x 1200mm
- Weight: 25Kg

\* Designs and specifications are subject to change for improvement without prior notice