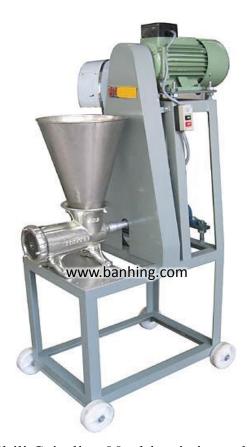

## Elec. Chili or Meat Crinding Machine

The **BHM-32** Meat or Chili Grinding Machine is intend for heavy duty work in commercial food processing applications. Their exceptional reliability and attractive, heavy duty designs make them ideal for any open restaurant, hotel, kitchen and supermarket etc.

## Specification:-

| Model     | BHM-32                         |
|-----------|--------------------------------|
| Power     | 1 hp 1500rpm (1ph)             |
| Dimension | 470 (w) x 620(L) x 1100 (H) mm |