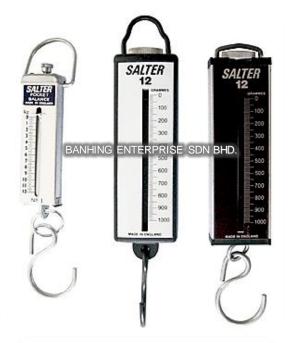

## Mechanical Pocket Hanging Scale

## The Salter Pocket Hanging Scale is a hand-held pocket balance.

Durable, robust and housed in a tough ABS plastic housing for model S12 & metal housing for S3 with corrosion protected top loop and bottom hook.

## <u>Specification :~</u>

| Model | Capacity | Origin  |
|-------|----------|---------|
| S12   | 1kg      |         |
| S12   | 1kg      | England |
| S3    | 12kg     |         |

\* Designs and specifications are subject to change for improvement without prior notice.