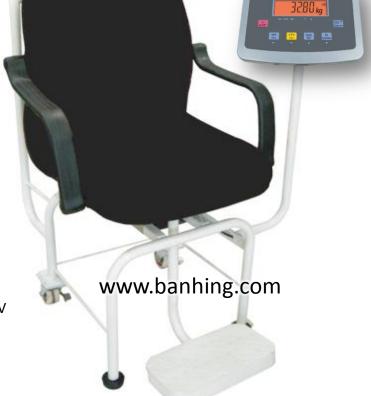

## Digital Chair Weigher

The **Sartorius Miras Indicator** offers quality at an affordable price, its backlit LCD display with multiple functions provides for a well priced IP68 display unit with internal battery as standard, the unit is the entry level with the Sartorius Product line .

## <u> Features:-</u>

- Selectable weighing range
- Max readability: 15000d
- Display: 25 mm LCD, 6 digits
- 7segment with amber color backlight
- Selectable weighing unit: kg, g, Lb, oz
- Functions: Zero, Tare, Counting
- Check weighing, Unit conversion
- Net/Gross weight
- Indicator housing stainless steel
- IP67 rating stainless steel
- Auto power off function for energy
- Power requirement: AC 240V ,50/60 Hz
- DC power operation: rechargeable battery12V
- Temperature range: -10 to40 ? C

## <u>Specification : ~</u>

| Model                 | Miras                   |
|-----------------------|-------------------------|
| Capacity              | 300kg x 0.1 kg          |
| Operation Temperature | 0°C - 40°C              |
| Power Source          | 9v Rechargeable battery |