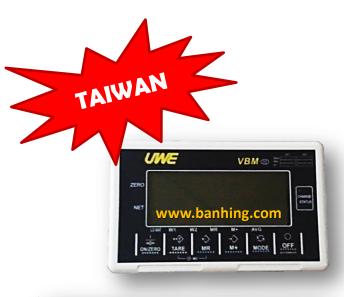

## Features: ~

- 1/6000 and 1/7500 High Display Resolution Bench/Floor Scale
- Designed to meet industrial application requirements
- Chequer plate & Large platform
- Power on zero tracking, re-zero, auto calibration, auto power saving, full range tare and accumulation memory functions
- Battery operation time: 150 hours +/-
- Completed with low battery and charging status indicator
- 5.5mm x 51mm oversize wide angle LCD
- Adjustable leg feet, rechargeable battery, power adaptor and indicator dust cover included
- Built-in RS-232 interface