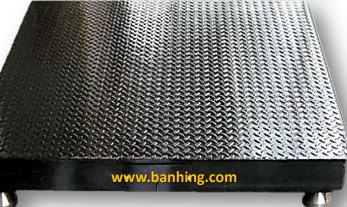

## Digital Floor Scale

## Features: ~

- 1/6000 and 1/7500 High Display Resolution Bench/Floor Scale
- Designed to meet industrial application requirements
- Chequer plate & Large platform
- Power on zero tracking, re-zero, auto calibration, auto power saving, full range tare and accumulation memory functions
- Battery operation time: 150 hours +/-
- Completed with low battery and charging status indicator
- 5.5mm x 51mm oversize wide angle LCD
- Adjustable leg feet, rechargeable battery, power adaptor and indicator dust cover included
- Built-in RS-232 interface

## <u>Specification: ~</u>

| Model         | VBM-FS Series |             |             |        |
|---------------|---------------|-------------|-------------|--------|
| Capacity      | 1ton          | 3tons       | 5tons       | 10tons |
| Platform size | 1m x 1m       | 1.2m x 1.2m | 1.5m x 1.5m |        |