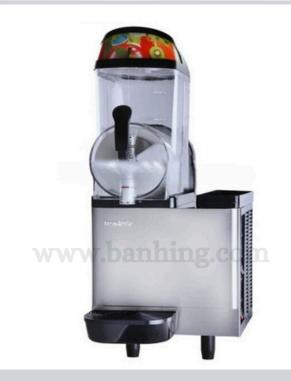

## SINGLE BOWL SLUSH MACHINE

## XC112A

- Capacity: 12L
- Voltage: 220V
- Frequency: 50Hz
- Current: 4.1A
- Refrigerant: R134a/370g
- Power: 480W
- Product Dimension: 340 x 480 x 860MM
- Package Dimension: 570 x 430 x 890MM
- Net Weight: 35kg
- Gross Weight: 48kg

Idea for use in home, cafes, stores, clubs and restaurants.

- 12 litre capacity
- 1 x clear bowls
- 1 x slush dispensers
- Removable drip trays
- Removable top cover with lights
- Non-slip rubber feet
- Easy to operate
- Low power consumption