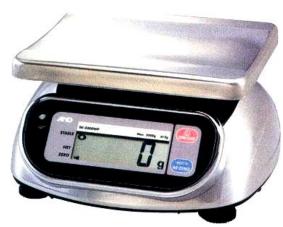

## Depter Materproof Scale

## <u> Features :~</u>

- ✓ Washable Dust and Waterproof to IP-65 Standards
- ✓ Stainless Steel Body and Weighing Pan
- ✓ Typically 1/2000 Resolution (SK-5001WP is 1/5000)
- ✓ Large and Clear LCD Display
- ✓ Large Square Weighing Pan
- ✓ Portable Powered by 6 x "D" Size Batteries
- ✓ Auto Power Off to Extend Battery Life
- ✓ Low Battery Indicator
- ✓ Separate Keys for Power and Re-Zero
- ✓ AC Adapter Supplied as Standard NMI Trade Approved, Certificate 6/4C/216.

| Model     | Capacity | Graduation | Pan Size            | Weight | Origin |
|-----------|----------|------------|---------------------|--------|--------|
| SK-1000WP | 1kg      | 0.5g       |                     |        |        |
| SK-2000WP | 2kg      | 1g         |                     |        |        |
| SK-5000WP | 5kg      | 2g         | 232mm (W) x192mm(D) | 2.9kg  | Korea  |
| SK-5001WP | 5kg      | 1g         |                     |        |        |
| SK-10KWP  | 10kg     | 5g         |                     |        |        |
| SK-20KWP  | 20kg     | 10g        |                     | 3.2kg  |        |