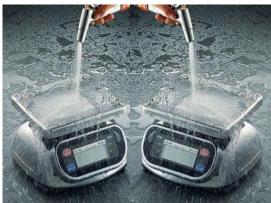

## <u> Features :~</u>

- ✓ Washable Dust and Waterproof to IP-65 Standards
- ✓ Stainless Steel Body and Weighing Pan
- ✓ Typically 1/2000 Resolution (SK-5001WP is 1/5000)
- ✓ Large and Clear LCD Display
- ✓ Large Square Weighing Pan
- ✓ Portable Powered by 6 x "D" Size Batteries
- ✓ Auto Power Off to Extend Battery Life
- ✓ Low Battery Indicator
- ✓ Separate Keys for Power and Re-Zero
- ✓ AC Adapter Supplied as Standard NMI Trade Approved, Certificate 6/4C/216.