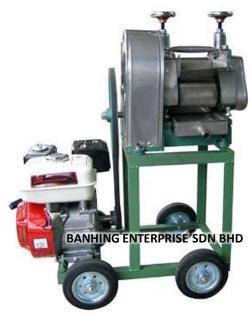

## Decire Sugareane Machine

The Electric Sugarcane Machine was created by advanced creative, luxurious and good-looking. The internal construction is tightly packed and reasonable. There are all made of stainless steel where get in touch with food. Its enclosed structure ensure hygiene production. Stainless steel corrugated rollers can completely press dry sugarcane. Rollers are mounted to heavy duty row precision ball bearings to accept heavy load, ensure long operation life and minimize maintenance costs. Luxury design, space saving, maybe powered by engine. This products is convenient, economic and easy to clean. The Sugarcane Machine with comprehensive functions and high quality. Therefore, it is the best choice & Ideal for any food service kiosks such as for families, hotels, restaurants and west-style food shops.

## Specification:~

| Model | Measurement (mm)         | Engine | Net Weight |
|-------|--------------------------|--------|------------|
| BSM-E | 660(W) x 360(L) x 890(H) | 5.5HP  | 74kg       |

<sup>\*</sup> Designs and specifications are subject to change for improvement without prior notice.