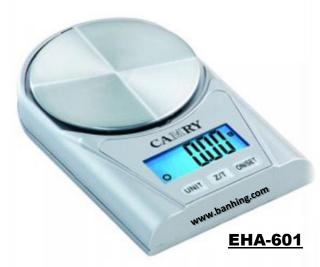

## Features:~

- Weight capacity: 100g/ 7oz/128dwt/ 6ozt
- High precision strain gauge sensor
- Auto-off and manual-off
- With piece counting function
- ➤ 0.5" LCD digits
- Auto zero; zero and tare
- Blue LCD backlit
- Power: 2 x 1.5V AAA
- Low battery/ overload indication

### Specification:~

| Model   | Capacity | Division | Pan size (lwh)  | Power           |
|---------|----------|----------|-----------------|-----------------|
| EHA-401 | 100g     | 0.01g    | 113mmx70mmx16mm | 2 x 3V (CR2032) |
| EHA-601 | 100g     | 0.01g    | 110mmx70mmx15mm | 2 x 1.5V AAA    |