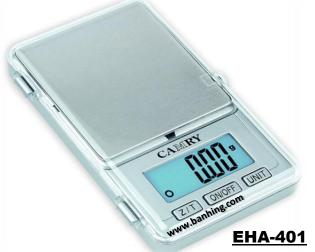

#### Features:~

- ➤ High precision strain gauge sensor
- > Auto Zero: Zero and Tare
- Auto off and Manual off
- Low Battery / Over Load Indication
- Large stainless steel weighing platform
- Removable cover can be used as expansion tray
- Power: 2 x 3V lithium cells (CR2032)
- With piece counting function
- > 0.6" (16mm) LCD digits with blue backlight

### Specification:~

| Model   | Capacity | Division | Pan size (lwh)  | Power           |
|---------|----------|----------|-----------------|-----------------|
| EHA-401 | 100g     | 0.01g    | 113mmx70mmx16mm | 2 x 3V (CR2032) |
| EHA-601 | 100g     | 0.01g    | 110mmx70mmx15mm | 2 x 1.5V AAA    |