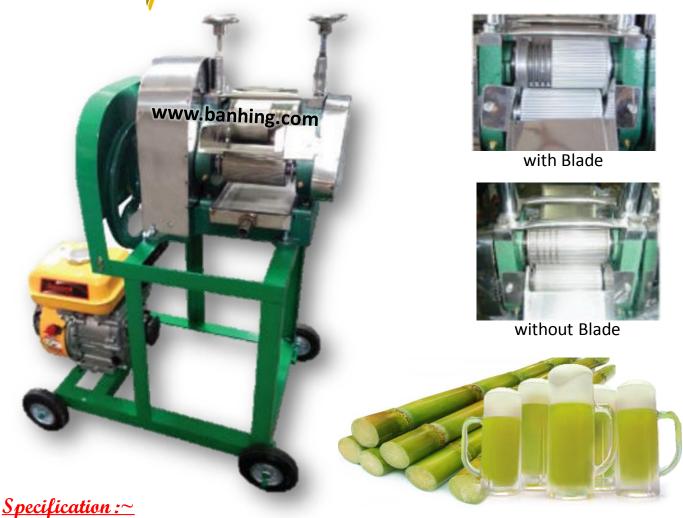

## STAINLESS STEEL SUGARCANE MACHINE

| MODEL              | SCSN (without blade)                                                         | SCSW (with blade) |
|--------------------|------------------------------------------------------------------------------|-------------------|
| DESCRIPTION        | STAINLESS STEEL ROLLER<br>Can be coupled with 5.5HP Petro Engine @ 2HP Motor |                   |
| ENGINE POWER       | 5.5HP                                                                        |                   |
| HEAD DIMENSION(MM) | 410 x 355 x 410                                                              |                   |
| BODY DIMENSION(MM) | 660 x 483 x 915                                                              |                   |
| WEIGHT             | 37 KG                                                                        |                   |