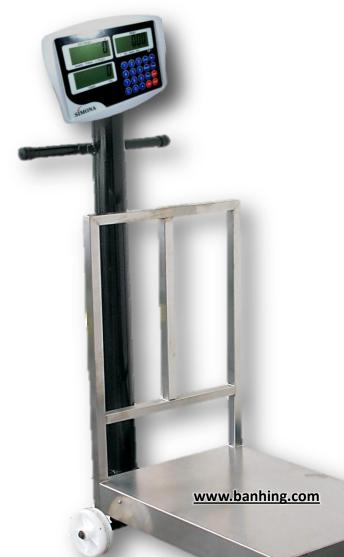

## Trolley Digital Platform Scale

## Features :~

- 3 backlight LCD displays with 20mm digits
- Keyboard calibration
- Power-on auto zero position, Auto zero setting when switch on the scale
- Rechargeable battery with up to 90 hrs. of operation
- · Background lighting, Full tare function
- Programmable for counting to a present number of parts
- Low battery warning signal "in charge" indication, AC power
- Large Stainless Steel Platform, Waterproof housing

## Specification:-

| Model                | KC-Series       |       |
|----------------------|-----------------|-------|
| Capacity             | 150kg           | 300kg |
| Division             | 20g             | 50g   |
| Platform<br>Size(mm) | 630 x 430 x 175 |       |