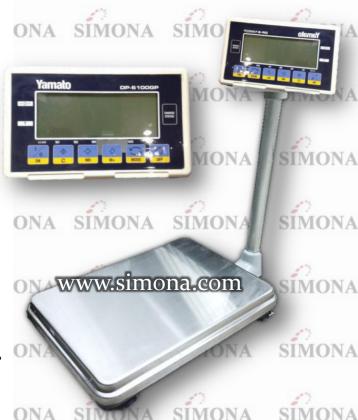

## DIGITAL PLATFORM SCALE

SIMONA

Ready For You

## Features: ~

- Designed to meet industrial application requirements
- Weighing Unit Selectable: Metric Ton, Kilogram, Pound and Gram
- User Friendly Setup, Calibration and Operation Procedures
- Chequer plate & Large platform
- Power on zero tracking, re-zero, auto calibration, auto power saving, full range tare and accumulation memory functions
- Low Battery warning Signal
- Completed with low battery and charging status indicator
- LCD Display with backlight
- Adjustable leg feet, rechargeable battery, power adaptor and indicator dust cover included
- Built-in RS-232 interface

## Specification:~

SIMONA

| Model                | SÍMONA S  | SÍMONA SÍ | DP-6100GP | ONA SÍMON | IA SÍMONA |
|----------------------|-----------|-----------|-----------|-----------|-----------|
| Capacity             | 60kg      | 150kg     | 300kg     | 600kg     | 1ton      |
| Division             | 10g       | 20g       | 50g       | 100g      | 200g      |
| Platform<br>size(mm) | 300 x 400 | 400 x 500 | 500 x 600 | 600 x 800 | 800 x 800 |