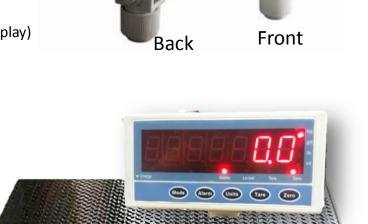

## Digital Floor Scale (Dual Display)

## <u> Features :~</u>

- "kg" Conversion
- Power- on auto zero position
- Dual display (Vendor and customer sides display)
- Auto zero setting when switch on the scale
- Full rechargeable battery
- Weight holding function
- Low battery warning signal " in charge"
- High bright LED display are designed for easy reading even under sunshine.
- Large Weighing Pan