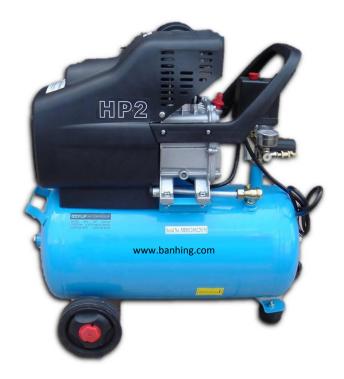

## Air Compressor

## Features:~

- Cast iron cylinder providing long life and efficient operation
- Precision engineered for efficiency and reliability
- · High output
- High quality electric motor
- Robust design
- Quiet, Reliable and durable
- Low speed pump
- Superior valve and cylinder head design

## Specification:~

| Model             | HP2               |
|-------------------|-------------------|
| Voltage           | 240V 50Hz         |
| Power             | 2.0HP             |
| Current           | 7.5Amps           |
| Tank Capacity     | 24Litre           |
| Rated Speed       | 3450rpm           |
| Max. Pressure     | 115PSI            |
| Max. Air Delivery | 6.3CFM            |
| Dimensions        | L60 x W29 x H64cm |
| Weight            | 28kg              |