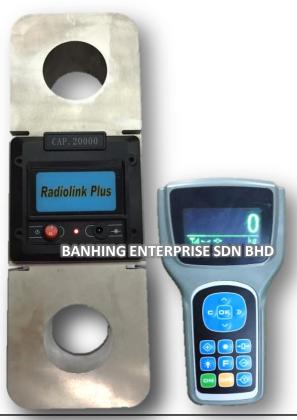

# Digital Wireless Grane Scale (Radio link Plus)

#### <u> Features :~</u>

- Load cell designed of heavy duty alloy steel for long term reliability suitable for all environments
- Transmission distance 200M
- Display kg, kN, lbs
- Latest design of Handheld indicator using OLED display to give bright clear visible readings
- Adjustable screen brightness
- Long battery life using rechargeable nickel hydrogen cells
- Real time clock display, signal strength , condition of load-STABLE
- Many function keys available for all operation
- ON OFF ZERO HOLD- ACCUMULATION, Save DATA in memory

#### **Applications:~**

Lifting, pulling , measuring of tensile force, marine and offshore operation industries for proof load testing

### <u>Specification :~</u>

| MODEL                            | RLP-Series                                                 |        |
|----------------------------------|------------------------------------------------------------|--------|
| CAPACITY                         | 10TONS                                                     | 20TONS |
| A/D CONVERTER TYPE               | $\Sigma$ - $\Delta$ Converter                              |        |
| GRADUATION                       | 0.1% of F.S                                                |        |
| DISPLAY                          | 6- digit LCD display                                       |        |
| POWER SUPPLY                     | Load cell : 7.4V/1300mAH Lithium batteries                 |        |
|                                  | Handheld indicator P: 4.8V/2.8AH nickel-hydrogen batteries |        |
| ENVIRONMENT TEMPERATURE          | Load cell: -10°C~40°C                                      |        |
|                                  | Handheld Indicator : 0°C~40°C                              |        |
| MAXIMUM TRANSMITTING<br>DISTANCE | Over 250 inches (open area)                                |        |