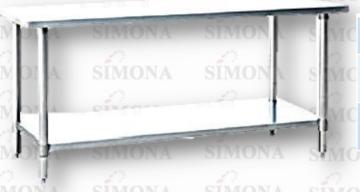

#### Feature:~

- Easy to assemble
- Top reinforced with hat channel frame
- Sound-deadening tape between channel frame and top
- Gussets are recessed into channel frame to prevent lateral movement
- ABS adjust bullet feet

# Specification:~

| п |         |                                 |
|---|---------|---------------------------------|
|   | MODEL   | SIZE                            |
|   | WT2448S | 1200*600*900MM<br>(24"*48"*36") |
|   | WT3060S | 1500*760*900MM<br>(30"*60"*36") |
|   |         |                                 |