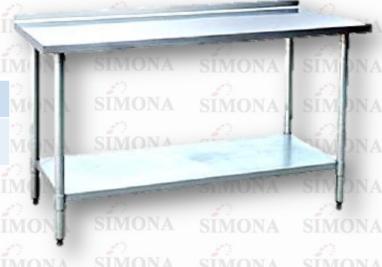

### Specification:~

| MODEL                         | SIZE                            |
|-------------------------------|---------------------------------|
| WT3060SB<br>with Back Spalish | 1500*760*900MM<br>(30"*60"*36") |
|                               |                                 |