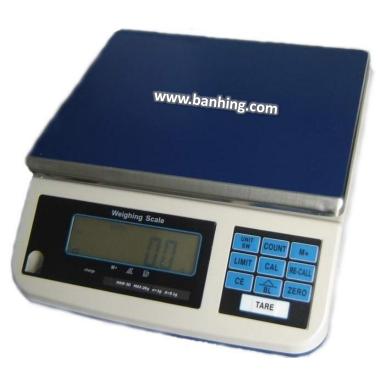

## Digital Weighing Scale

## Features :~

- HAW Series Electronic Weighing Scale From 3kg To 30kg
- UP to1/000, 000 internal resolution
- Rechargeable battery inside, DC and AC power supply
- With kg, g, lb, and more units conversion
- Weight accumulation
- Counting function
- Tare within full capacity, and pre tare function
- Large LCD backlight, character height=26.5mm
- ON/OFF/OUTO backlight selection.
  TWO colors Charging indicator
- RS232C (optional)

## Specification:~

| MODEL        | HAW SERIES    |      |      |
|--------------|---------------|------|------|
| CAPACITY     | 3KG           | 15KG | 30KG |
| DIVISION     | 0.1G          | 0.5G | 1G   |
| DISPLAY TYPE | LCD           |      |      |
| PAN SIZE     | 290mm x 230MM |      |      |