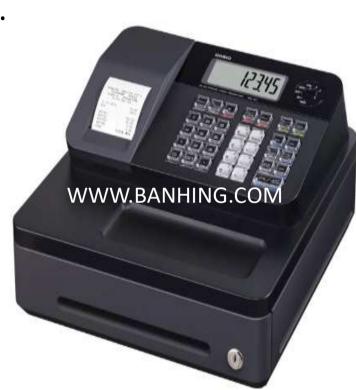

## Features:~

• Easy-to-read large LCD display at the height of 25 mm with 8 digits.

SIMONA

MONA

- SE-G1 registers are the first in their class to be equipped with a thermal printer that offers quiet operation and attractive output. Drop-in paper loading is convenient and effortless.
- Antimicrobial Keyboard
- A multipurpose tray helps keep the cash register area neat and tidy.

## Specification:~

| Model         | SE-G-1                                           | 23              | 202            |
|---------------|--------------------------------------------------|-----------------|----------------|
| Display (LCD) | 8 Digits (zero suppression repeats; Total Change | n);Department/P | LU No.; No. of |
| Receipt       | 24 Characters                                    | SIMONA          | SIMONA         |
| Paper Roll    | 58 mm x80 mm (Max.)                              | SÍMONA          | SÍMONA         |