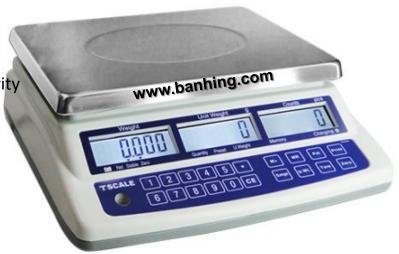

## <u> Features :~</u>

- Internal Resolution: 1/600, 000
- Responds quickly with accurate weights
- Application programs include: Piece counting , presser tare, piece checking alarm, accumulation
- Battery provides up to 90 hours of Continuous use

## <u>Options :~</u>

- RS232 Interface
- Computer or Printer connectivity

## Specification :~

| Model   | Capacity | Graduation | Power                                                       |
|---------|----------|------------|-------------------------------------------------------------|
| AHC-3K  | 3kg      | 0.1g       | AC 230V POWER CORD<br>WITH RECHARGEABLE<br>BATTERY (6V/4AH) |
| AHC-6K  | 6kg      | 0.2g       |                                                             |
| AHC-15K | 15kg     | 0.5g       |                                                             |
| AHC-30K | 30kg     | 1g         |                                                             |