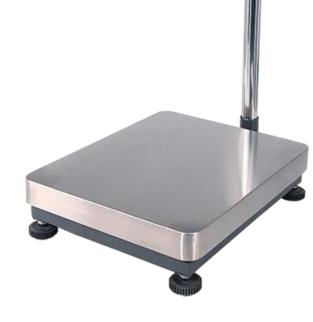

## Digital Platform Scale

## Specification:~

| Model             | CWB7 - LCD |           |           |           |           |           |
|-------------------|------------|-----------|-----------|-----------|-----------|-----------|
| Capacity          | 60kg       | 100-150kg | 300kg     | 500kg     | 100-600kg | 1ton      |
| Division          | 10g        | 20g       | 50g       | 100g      | 100g      | 200g      |
| Platform size(mm) | 300 x 400  | 400 x 500 | 450 x 600 | 500 x 600 | 600 x 800 | 700 x 800 |