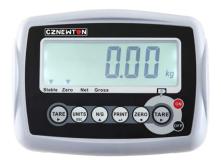

## Features :~

Power On Zero-Tracking, Auto-Calibration, Auto-Power Off mode, Digital Noise Filter, Full Tare, Accumulation Memory, Programmable Capacity and Division, Low Battery indicator and Charging Status Indicator