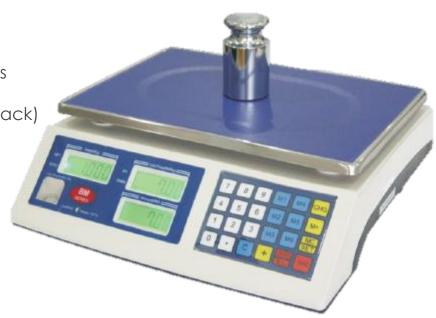

## Features :~

• 6 preset unit price memories

Rechargeable battery

Back light display (Front & Back)

 Weighing item price & non-weighing item price accumulation

## <u>Specification:~</u>

| MODEL        | SPE SERIES                                  |
|--------------|---------------------------------------------|
| CAPACITY     | 6kgx1g, 10kgx5g, 15kgx5g, 25kgx5g, 30kgx5g  |
| POWER SOURCE | By built in rechargeable battery or AC 220V |
| PAN SIZE     | 230 x 330mm                                 |
| NET WEIGHT   | 3.8kg                                       |