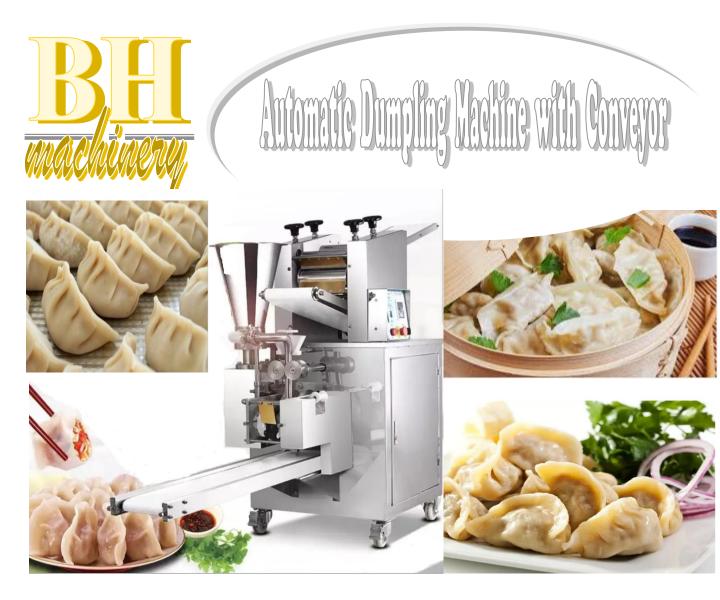

The machine is used for making dumpling, samosa, spring roll pastry, empanada, wonton, ravioli, Fried dumpling, round dumpling, square dumpling, pierogi etc. The stuffing can be meat filling, Meat dishes mixed filling, vegetable stuffing.

This machine is suitable for hotels, restaurants, school canteen, factory canteen, kindergartens, Quick frozen dumpling manufacturers, dining hall and so on. Machine is made of stainless steel That meets the safety food standard. Machine is fully automatic and easy to operate.