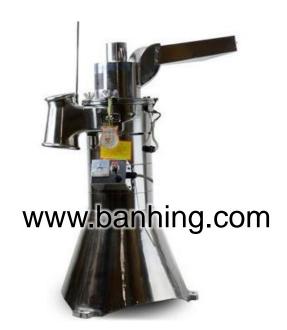

## High Speed Herbal Grinding Machine

## <u> Features:~</u>

The High Speed Herbal Grinding Machine with a Large Capacity, Heavy Duty, Continuous Operation will produce Herb Powder (depending on the herb and screen used). The Herbal Grinding Machine is the best Heavy Duty Herb Powder Grinders ever been made and the most popular Herb Grinders in Herbal Powder making Industry. Such as Herbal and Pharmaceutical, Food, Agricultural, fishery, Feeds, Chemical Materials, Powder Paint and Laboratories. Fast easy to use. Will easy grind any herb roots, branches, leaves, twigs, seeds, bones, stones, crystals, stainless steel.