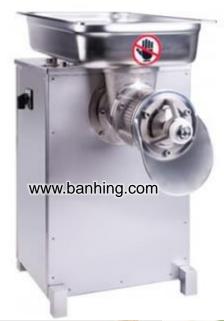

## Features :-

- Super strong extraction power
- Reduce Down time
- Large Hopper
- Ultra compact design
- Hygienic construction
- Applicable to coconut, calamansi, ginger, pandan leaves, lemongrass.

Filter Cleaning kit

## Specification:-

| Model                 | CJ1                |
|-----------------------|--------------------|
| Power (Kw/V)          | 0.75/240           |
| Capacity (kg/hr)      | 35-70              |
| Weight (kg)           | 65.5               |
| Dimension ( LxWxH cm) | 61.0 x 39.3 x 66.3 |