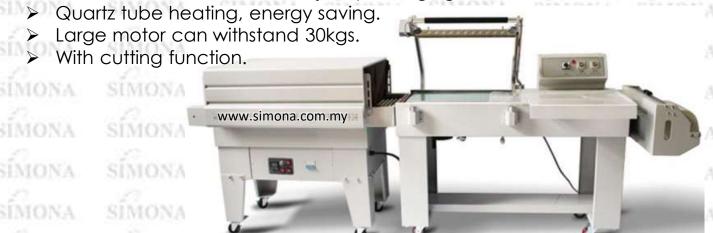

## Shrink Wrap Tunnel Machine

**FQL450A** semi-auto L-type sealer and **BS-4525** shrink tunnel are suitable for packing boxes, toys, electronic bricks and so on. The two machines can pack the products with a layer of plastic film, which makes the packaging more beautiful and firm.

## <u>Description:~</u>

- Intelligent automatic temperature control.
- Suitable for medium-sized object packaging

SIMONA

## Specification:~

| Model                  | BS4525 + FQL450A |
|------------------------|------------------|
| Power Supply           | 380V/50Hz        |
| Power Consumption      | 7.5KW            |
| Sealing Speed          | 0-10m/min        |
| Packaging Plastic Film | PVC/PP/POF       |
| Shrinking Furnace Size | 450mm*250mm      |
| Bearing Weight         | 30kgs            |
| Mode of Transport      | Chain conveyor   |
| Weight                 | 196 kgs          |