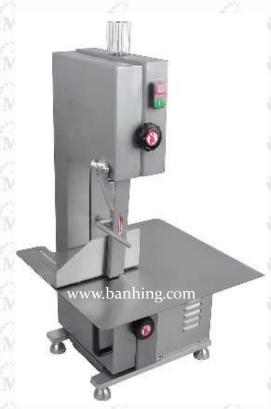

## BONE SAW MACHINE

The **JG-210MA** Bone Saw Machine, stainless steel material.

## Specification:~

| Model               | (A  | SIMONA | JG-210MA        | SIMONA | SI |
|---------------------|-----|--------|-----------------|--------|----|
| Power (kw)          |     | 275    | 0.75            | 20     |    |
| Voltage (v / hz)    | VA. | SIMONA | 240 / 50        | SIMONA | SI |
| Blade Length (mm)   |     | 100    | 1650            | 20     |    |
| Cutting Width (mm)  | IA  | SIMONA | 5-180           | SIMONA | SĪ |
| Cutting Height (mm) |     | 2.5    | 210             | 200    |    |
| Table Size (mm)     | ĪΑ  | SIMONA | 426 x 465       | SIMONA | SI |
| Weight (kg)         |     | 23     | 40              | 23     |    |
| Dimension (mm)      | ίA  | SIMONA | 550 x 530 x 880 | SIMONA | SI |