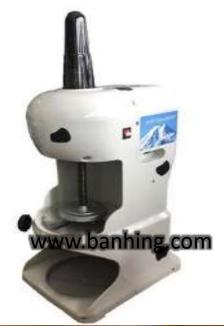

This ice shaver machine is suitable to the size of ice. Blade is made of high quality stainless steel, easy to operate, with good appearance , high efficiency, simple operation, safe and durable.

## Specification :~

| Model         | WFA-288                |
|---------------|------------------------|
| Power         | 250W                   |
| Voltage       | 240v / 50Hz            |
| Dimension(cm) | 43(L) x 39 (W) x 69(H) |
| Net Weight    | 22kg                   |