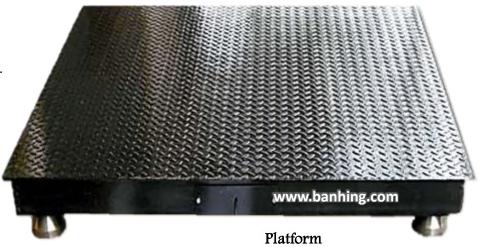

## Specification:~

| Model         | PROACE IP67 |             |             |        |
|---------------|-------------|-------------|-------------|--------|
| Capacity      | 1ton        | 3tons       | 5tons       | 10tons |
| Platform size | 1m x 1m     | 1.2m x 1.2m | 1.5m x 1.5m |        |