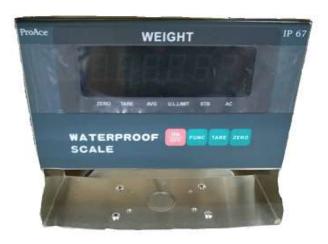

Indicator

## Features: ~

- Auto Zero Tracking
- Fully Stainless Steel
- Waterproof
- Overload Protection
- Full Digital Calibration (FDC)
- Full tare
- Kg/lb conversion.
- Internal rechargeable battery with up to 90 hours of operation.
- Quick disconnect and factory calibration.
- Adjustable leveling foot.
- Large, clear backlit LCD display.
- Low battery and charge warning.
- With a large platform