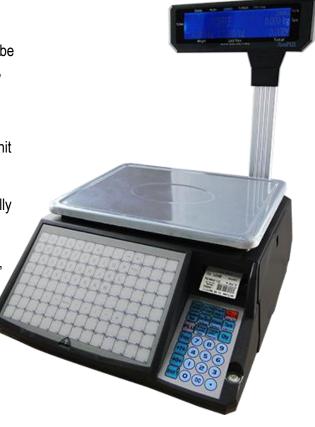

## Digital Label Printing Pricing Scale

## Features :~

- Patented insect-proof design
- Patented hot keypad (112x2 keys) design, which can be lifted to place PLU sheet underneath. Fast to operate, easy to clean and waterproof.
- Modularized printer design for easy replacement and maintenance of paper rolls.
- Capable to choose different label formats and price unit for each PLU, flexible and free to operate.
- Able to generate batch barcode to proceed batch management for the stock and freshness, automatically set scheduling price cut with the freshness, avoiding wastage caused by factitious negligence.
- Based on POS network management concept design, exclusively offering friendly and fully featured scale software, able to carry out PLU, network, label editing and inventory management.

## Specification:~

| Model    | LS615                 |
|----------|-----------------------|
| Capacity | 15kg x 5g             |
| Power    | AC 110V-240V, 50-60Hz |