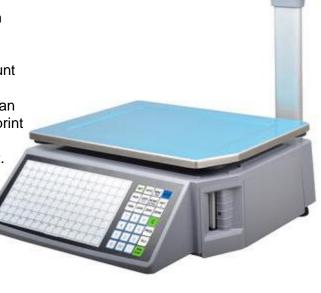

## Digital Barcode Label Printing Scale

## Features: ~

- Double monitor, convenient for promote.
- Nice appearance, drawer type printing model design, easy for paper loading operation.
- Damp proof, insect prevention design.
- •Ultra-large capacity. Can store 10000 item can set 224 hot key shot keys can fill
- •Upper software is multipurpose support commodity management items query account checking function

•Support item number fast query function can set variety discount information support to print traceability code

Support to Ethernet/PLU upgrade and edit.

## Specification:~

| <del></del>    |                           |
|----------------|---------------------------|
| Model          | RONGTA (RLS1100D)         |
| Capacity       | 30kg/10g                  |
| Voltage        | 240v / 50Hz               |
| Dimension(mm)  | 437(L) x 372 (W) x 523(H) |
| Product Origin | Taiwan                    |