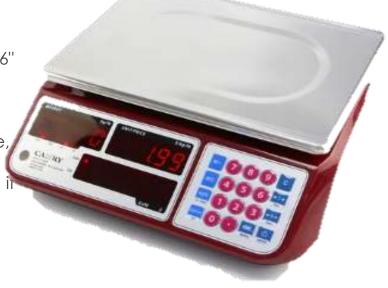

## <u> Features :~</u>

- Extra Large Display & Keypad: 0.6" High Digits, 0.5" Buttons
- Rechargeable battery
- Rapid price amount computing
- Dual bright red display (Unit Price, weight, and total price.
- Automatic Energy Saving mode in no operation in 10 seconds and automatic temperature compensation.

## <u>Specification :~</u>

| MODEL        | CAMRY (US-R77)                              |
|--------------|---------------------------------------------|
| CAPACITY     | 30kgx10g                                    |
| POWER SOURCE | By built in rechargeable battery or AC 220V |
| PAN SIZE     | 230 x 330mm                                 |
| NET WEIGHT   | 3.8kg                                       |