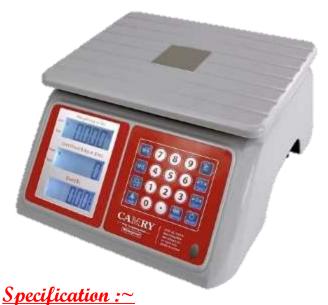

## <u> Features :~</u>

- Dual display (Weight, Unit and Price).
- Water proof scale
- High Precision strain gauge technology
- Calculate weight and price
- Overweight Protection
- AC/DC Charging with built in rechargeable battery.

| MODEL                  | CAMRY (US-RW99)                             |
|------------------------|---------------------------------------------|
| CAPACITY               | 30kgx10g                                    |
| POWER SOURCE           | By built in rechargeable battery or AC 220V |
| PAN SIZE (L x W)       | 280 mm x 220 mm                             |
| SCALE SIZE (L x W x H) | 280 mm x 340 mm x 180 mm                    |