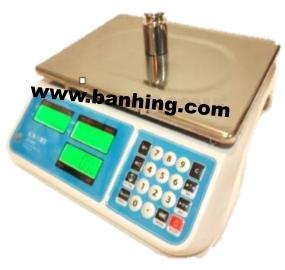

## <u> Features :~</u>

- Extra Large Display & Keypad.
- Rechargeable battery
- Rapid price amount computing
- Dual display (Unit Price, weight, and total price.
- Automatic Energy Saving mode.

## <u>Specification :~</u>

| MODEL        | CAMRY (US-R66)                              |
|--------------|---------------------------------------------|
| CAPACITY     | 30kgx10g                                    |
| POWER SOURCE | By built in rechargeable battery or AC 220V |
| PAN SIZE     | 230 x 330mm                                 |
| NET WEIGHT   | 3.8kg                                       |