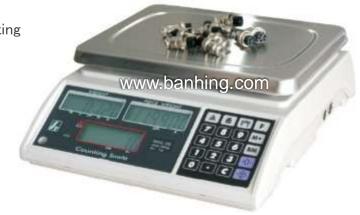

## Features :~

- · High quality with economic price
- · Build in rechargeable battery
- · Counting by sample or unit weight setting
- · Quantity Checking
- Responds quickly with accurate weights
- Charging Indicator
- Overload Protection

## Specification:~

| MODEL        | SNOWREX (NHC-30)     |
|--------------|----------------------|
| CAPACITY     | 30kgx1g              |
| POWER SOURCE | AC ADAPTER 9V/500 MA |
| PAN SIZE     | 260 x 200mm          |
| WEIGHT       | 3.5kg                |