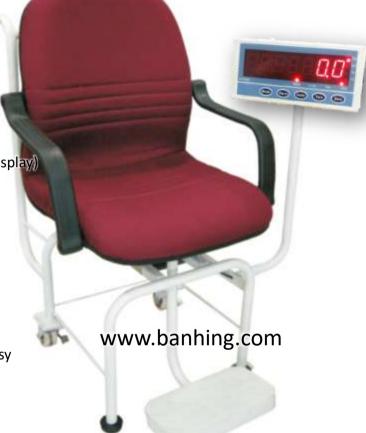

## Digital Chair Weigher

## Features :~

- "kg" Conversion
- Power- on auto zero position
- Dual display (Vendor and customer sides display)
- Auto zero setting when switch on the scale
- Full rechargeable battery
- Weight holding function
- Low battery warning signal "in charge"
- ➤ High bright LED display are designed for easy reading even under sunshine.

## <u>Specification: ~</u>

| Model        | BHDFCW-Series           |                |
|--------------|-------------------------|----------------|
| Capacity     | 200kg x 0.1 kg          | 300kg x 0.1 kg |
| Power Source | 9v Rechargeable battery |                |