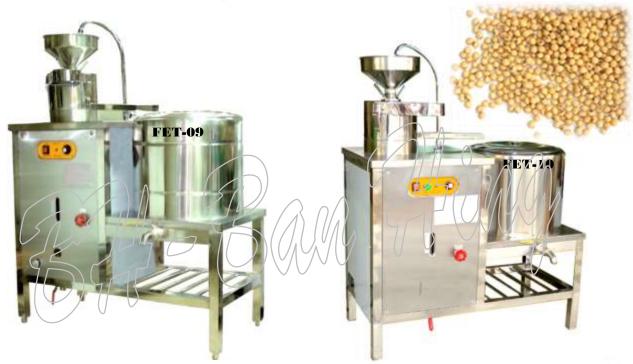

- » Stainless steel construction  $\delta$  semi automatic operation.
- » High volume output capacity with low cycle time.
- » Steam & pressure is used as the preferred method to process the soya bean with pre-set conditions.
- » Final processing is done automatically.
- » User friendly  $\delta$  extremely easy to operate.

Application: Suitable for high volume soya bean manufacturer.

## Specification: ~

| Model  | Туре     | Power | Voltage | Productivity | Dimension (mm)    |
|--------|----------|-------|---------|--------------|-------------------|
| FET-09 | Gas      | 1.1Kw | 240v    | 80kg/hr      | 1150 x 620 x 1440 |
| FET~10 | Electric | 11Kw  |         |              |                   |