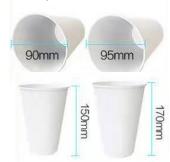

## Specifications~

| Model         | THW-795           |
|---------------|-------------------|
| Productivity  | 400-600 Cups/Hr   |
| Sealing Range | 90/95 MM          |
| Power/Voltage | 400W 220V         |
| Dimension     | 250 x 380 x 560MM |
| Net Weight    | 27KG              |