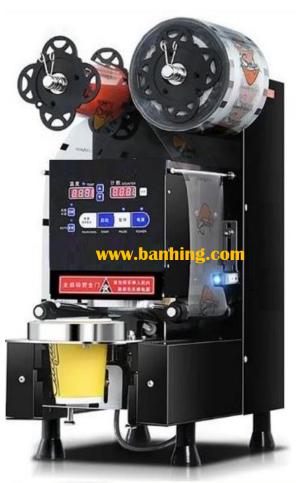

## Automatic Cup Scaling Machine

## Features :~

- Intelligent temperature control
- Simple operation; Large key operation, easy to understand
- Stable heating, neat film cutting, and tight cup sealing.
- Seal the cup without dripping
- Automatic counting
- Dual mode switching
- Can seal PE, PP, PC cup materials

## Specifications~

| Model         | THW-795           |
|---------------|-------------------|
| Productivity  | 400-600 Cups/Hr   |
| Sealing Range | 90/95 MM          |
| Power/Voltage | 400W 220V         |
| Dimension     | 250 x 380 x 560MM |
| Net Weight    | 27KG              |